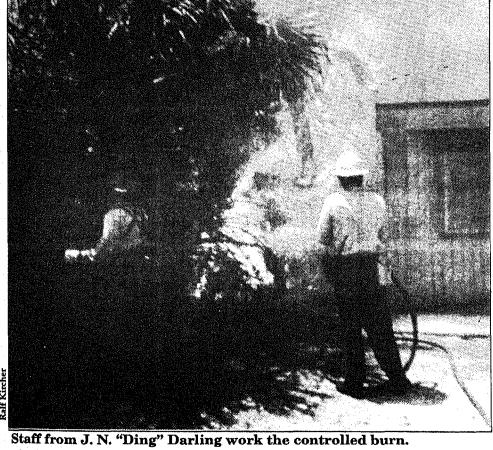

# Controlled burn beneficial to wildlife, environment

By Ralf Kircher

Staff Writer While the mainland burns from raging brush fires and people flee their homes from advancing flames, here on Sanibel men are paid to set fire to the īsland.

Staff from the J.N. Darling 'Ding' Wildlife National Refuge and a team from the Florida Panther National Wildlife Refuge con-

ducted a controlled burn over 27 acres of vegetation on the Bailey Tract last Monday, May 24.

While Hinds wet down the information

entrance of the Bailey Tract, he said burning the vegetation is like providing it with a natural fertilizer.

"Within six weeks, this will look like it did before we burned," Hinds commented.