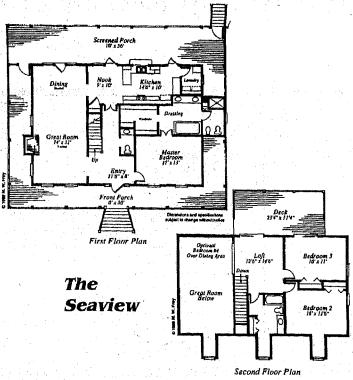

starts with a brilliant plan

There is something about the island that enraptures us. Clean, open, wide of vista, yet close to nature. These are the inspirations you find in the Seaview and other Frey & Son plans. From 1,000 to over 4,000 square feet, they are specifically designed to capitalize on Sanibel's magic. If you seek the essence of Sanibel living, see the builders who've been designing it for 20 years.

See for yourself: The Home as a Work of Fine Art.

9220 Bonita Beach Rd. \* Suite 109 \* Bonita Springs, FL 33923 813) 463-7988 \* Fax: (813) 495-8355 \* CQC4385