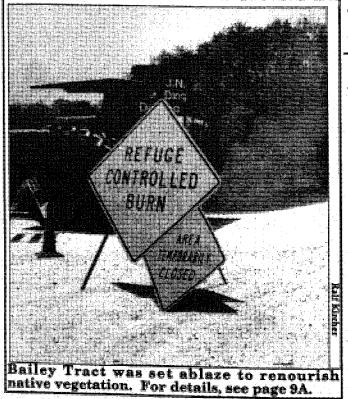

# Controlled burn beneficial to wildlife, environment

By Ralf Kircher

Staff Writer While the mainland burns from raging brush fires and people flee their homes from advancing flames, here on Sanibel men are paid to set fire to the īsland.

Staff from the J.N. Darling 'Ding' Wildlife National Refuge and a team from the Florida Panther National Wildlife Refuge con-

ducted a controlled burn over 27 acres of vegetation on the Bailey Tract last Monday, May 24.