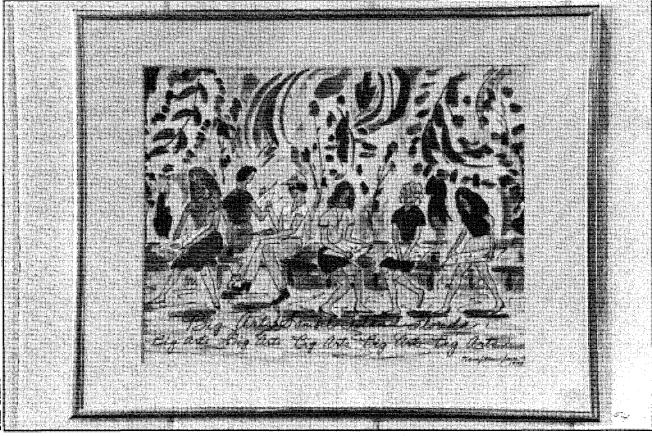

"BIG Arts Class" by Nancy Jones is a fanciful representation of an actual BIG Arts class.

every good artist must suffer through until he discovers his own personal style. It is almost as if the artists were asked to submit remnants from their studios as well as their newest works.

Nancy Jones has produced what will probably be the show's favorite and what will prove to be a long-term favorite at BIG Arts. It is a cartoon-like watercolor of six happy people having a wonderful time painting, and it is called simply "BIG Arts Class."